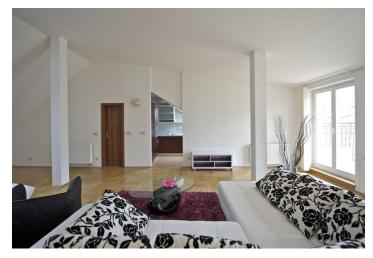

\* Area of the unit according to the Civil Code. The area consists of the sum total area of the entire unit bounded by perimeter walls.

Fully furnished 2-bedroom 2-bathroom split-level attic apartment with a 27 m² terrace providing views of the Prague Castle and Petřín Gardens on the 5th and 6th floor of a reconstructed building with a lift. Located in a quiet part of Vinohrady, close to the Riegrovy sady park, just about a 10 minute walk to Wenceslas Square. The lower level includes an entry hall with a built-in wardrobe and staircase, the rest is situated on the 6th floor: hall, fully fitted kitchen, 60 m² living room, two double bedrooms, two bathrooms with sink and toilet (shower, bidet; bath tub), walk-in closet, utility room, and terrace. Air-conditioning, independent gas heating, parquet and tile floors, French windows to the terrace, washer, dishwasher, satellite TV connection, UPC cable for TV and the Internet, telephone, video entry phone. Services are billed separately. Can be fully furnished at CZK 43,000/month.