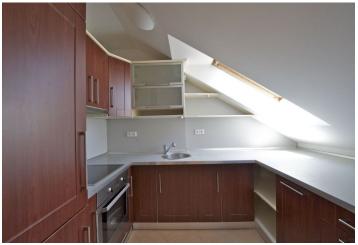

\* Area of the unit according to the Civil Code. The area consists of the sum total area of the entire unit bounded by perimeter walls.

Fully furnished 2-bedroom 2-bathroom split-level attic apartment with a 27 m² terrace providing views of the Prague Castle and Petřín Gardens on the 5th and 6th floor of a reconstructed building with a lift. Located in a quiet part of Vinohrady, close to the Riegrovy sady park, just about a 10 minute walk to Wenceslas Square. The lower level includes an entry hall with a built-in wardrobe and staircase, the rest is situated on the 6th floor: hall, fully fitted kitchen, 60 m² living room, two double bedrooms, two bathrooms with sink and toilet (shower, bidet; bath tub), walk-in closet, utility room, and terrace. Air-conditioning, independent gas heating, parquet and tile floors, French windows to the terrace, washer, dishwasher, satellite TV connection, UPC cable for TV and the Internet, telephone, video entry phone. Services are billed separately. Can be fully furnished at CZK 43,000/month.