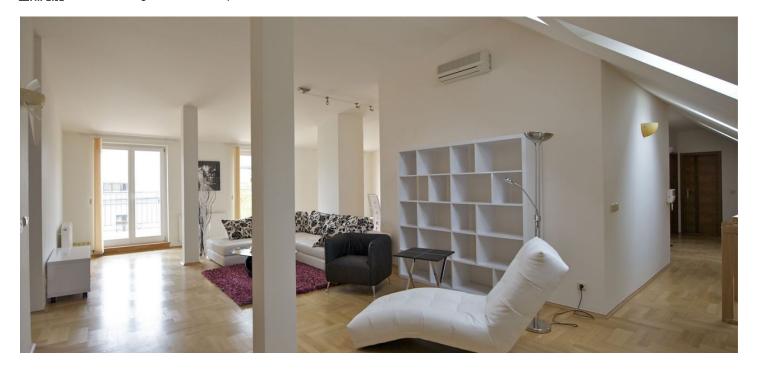

\* Area of the unit according to the Civil Code. The area consists of the sum total area of the entire unit bounded by perimeter walls.

Fully furnished 2-bedroom 2-bathroom split-level attic apartment with a 27 m² terrace providing views of the Prague Castle and Petřín Gardens on the 5th and 6th floor of a reconstructed building with a lift. Located in a quiet part of Vinohrady, close to the Riegrovy sady park, just about a 10 minute walk to Wenceslas Square. The lower level includes an entry hall with a built-in wardrobe and staircase, the rest is situated on the 6th floor: hall, fully fitted kitchen, 60 m² living room, two double bedrooms, two bathrooms with sink and toilet (shower, bidet; bath tub), walk-in closet, utility room, and terrace. Air-conditioning, independent gas heating, parquet and tile floors, French windows to the terrace, washer, dishwasher, satellite TV connection, UPC cable for TV and the Internet, telephone, video entry phone. Services are billed separately. Can be fully furnished at CZK 43,000/month.