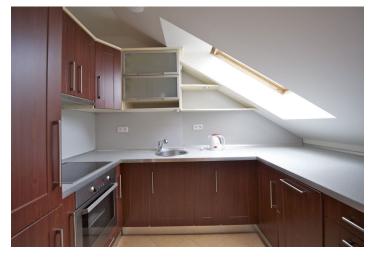

\* Area of the unit according to the Civil Code. The area consists of the sum total area of the entire unit bounded by perimeter walls.

Fully furnished 2-bedroom 2-bathroom split-level attic apartment with a 27 m² terrace providing views of the Prague Castle and Petřín Gardens on the 5th and 6th floor of a reconstructed building with a lift. Located in a quiet part of Vinohrady, close to the Riegrovy sady park, just about a 10 minute walk to Wenceslas Square. The lower level includes an entry hall with a built-in wardrobe and staircase, the rest is situated on the 6th floor: hall, fully fitted kitchen, 60 m² living room, two double bedrooms, two bathrooms with sink and toilet (shower, bidet; bath tub), walk-in closet, utility room, and terrace. Air-conditioning, independent gas heating, parquet and tile floors, French windows to the terrace, washer, dishwasher, satellite TV connection, UPC cable for TV and the Internet, telephone, video entry phone. Services are billed separately. Can be fully furnished at CZK 43,000/month.