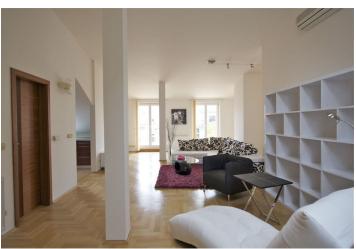

\* Area of the unit according to the Civil Code. The area consists of the sum total area of the entire unit bounded by perimeter walls.

Fully furnished 2-bedroom 2-bathroom split-level attic apartment with a 27 m² terrace providing views of the Prague Castle and Petřín Gardens on the 5th and 6th floor of a reconstructed building with a lift. Located in a quiet part of Vinohrady, close to the Riegrovy sady park, just about a 10 minute walk to Wenceslas Square. The lower level includes an entry hall with a built-in wardrobe and staircase, the rest is situated on the 6th floor: hall, fully fitted kitchen, 60 m² living room, two double bedrooms, two bathrooms with sink and toilet (shower, bidet; bath tub), walk-in closet, utility room, and terrace. Air-conditioning, independent gas heating, parquet and tile floors, French windows to the terrace, washer, dishwasher, satellite TV connection, UPC cable for TV and the Internet, telephone, video entry phone. Services are billed separately. Can be fully furnished at CZK 43,000/month.