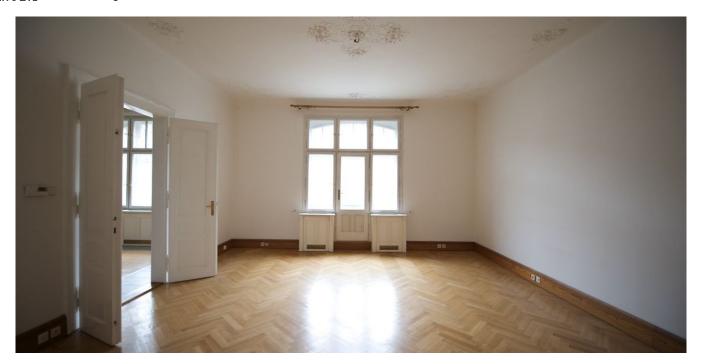

\* Area of the unit according to the Civil Code. The area consists of the sum total area of the entire unit bounded by perimeter walls.

Bright and spacious, timeless 3-bedroom 2-bathroom apartment with a balcony situated on the 4th floor of a beautifully restored Art Nouveau building with 24-hour reception and lift. Located steps from the Vltava riverbank, just a 2-minute walk via the prestigious Pařížská Street to Old Town Square. With meticulously preserved original features and nice finishes in both the building and apartment, the historic meets the contemporary and helps emphasize the exceptional atmosphere of the location. The interior consists of an entry hall with clothes closet, living room with a balcony, fully equipped eat-in kitchen, master bedroom with en-suite shower bathroom, bathroom with tub and toilet, extra toilet, and laundry room. Most rooms are walk-through as well as accessible from the entry hall. Features include stucco decorations, wood parquet and tile floors, high ceilings, large windows, security door, Internet and satellite TV connection, video entry phone, washer, dishwasher, and microwave. A few minute walk to Staroměstská metro and trams. Gas and electricity are billed separately.