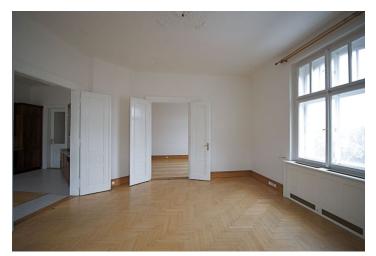

\* Area of the unit according to the Civil Code. The area consists of the sum total area of the entire unit bounded by perimeter walls.

Bright and spacious, timeless 3-bedroom 2-bathroom apartment with a balcony situated on the 4th floor of a beautifully restored Art Nouveau building with 24-hour reception and lift. Located steps from the Vltava riverbank, just a 2-minute walk via the prestigious Pařížská Street to Old Town Square. With meticulously preserved original features and nice finishes in both the building and apartment, the historic meets the contemporary and helps emphasize the exceptional atmosphere of the location. The interior consists of an entry hall with clothes closet, living room with a balcony, fully equipped eat-in kitchen, master bedroom with en-suite shower bathroom, bathroom with tub and toilet, extra toilet, and laundry room. Most rooms are walk-through as well as accessible from the entry hall. Features include stucco decorations, wood parquet and tile floors, high ceilings, large windows, security door, Internet and satellite TV connection, video entry phone, washer, dishwasher, and microwave. A few minute walk to Staroměstská metro and trams. Gas and electricity are billed separately.