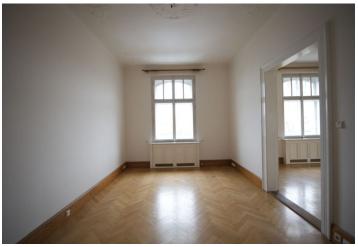

\* Area of the unit according to the Civil Code. The area consists of the sum total area of the entire unit bounded by perimeter walls.

Bright and spacious, timeless 3-bedroom 2-bathroom apartment with a balcony situated on the 4th floor of a beautifully restored Art Nouveau building with 24-hour reception and lift. Located steps from the Vltava riverbank, just a 2-minute walk via the prestigious Pařížská Street to Old Town Square. With meticulously preserved original features and nice finishes in both the building and apartment, the historic meets the contemporary and helps emphasize the exceptional atmosphere of the location. The interior consists of an entry hall with clothes closet, living room with a balcony, fully equipped eat-in kitchen, master bedroom with en-suite shower bathroom, bathroom with tub and toilet, extra toilet, and laundry room. Most rooms are walk-through as well as accessible from the entry hall. Features include stucco decorations, wood parquet and tile floors, high ceilings, large windows, security door, Internet and satellite TV connection, video entry phone, washer, dishwasher, and microwave. A few minute walk to Staroměstská metro and trams. Gas and electricity are billed separately.