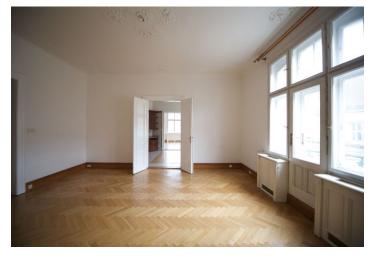

\* Area of the unit according to the Civil Code. The area consists of the sum total area of the entire unit bounded by perimeter walls.

Bright and spacious, timeless 3-bedroom 2-bathroom apartment with a balcony situated on the 4th floor of a beautifully restored Art Nouveau building with 24-hour reception and lift. Located steps from the Vltava riverbank, just a 2-minute walk via the prestigious Pařížská Street to Old Town Square. With meticulously preserved original features and nice finishes in both the building and apartment, the historic meets the contemporary and helps emphasize the exceptional atmosphere of the location. The interior consists of an entry hall with clothes closet, living room with a balcony, fully equipped eat-in kitchen, master bedroom with en-suite shower bathroom, bathroom with tub and toilet, extra toilet, and laundry room. Most rooms are walk-through as well as accessible from the entry hall. Features include stucco decorations, wood parquet and tile floors, high ceilings, large windows, security door, Internet and satellite TV connection, video entry phone, washer, dishwasher, and microwave. A few minute walk to Staroměstská metro and trams. Gas and electricity are billed separately.