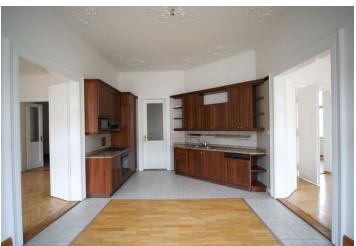

\* Area of the unit according to the Civil Code. The area consists of the sum total area of the entire unit bounded by perimeter walls.

Bright and spacious, timeless 3-bedroom 2-bathroom apartment with a balcony situated on the 4th floor of a beautifully restored Art Nouveau building with 24-hour reception and lift. Located steps from the Vltava riverbank, just a 2-minute walk via the prestigious Pařížská Street to Old Town Square. With meticulously preserved original features and nice finishes in both the building and apartment, the historic meets the contemporary and helps emphasize the exceptional atmosphere of the location. The interior consists of an entry hall with clothes closet, living room with a balcony, fully equipped eat-in kitchen, master bedroom with en-suite shower bathroom, bathroom with tub and toilet, extra toilet, and laundry room. Most rooms are walk-through as well as accessible from the entry hall. Features include stucco decorations, wood parquet and tile floors, high ceilings, large windows, security door, Internet and satellite TV connection, video entry phone, washer, dishwasher, and microwave. A few minute walk to Staroměstská metro and trams. Gas and electricity are billed separately.