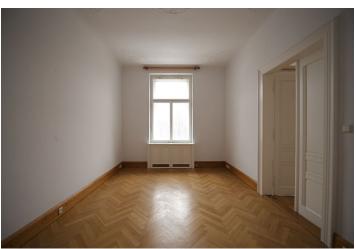

\* Area of the unit according to the Civil Code. The area consists of the sum total area of the entire unit bounded by perimeter walls.

Bright and elegant, timeless 3-bedroom 2-bathroom apartment with a corner balcony situated on the 2nd floor of a beautifully restored Art Nouveau building with 24-hour reception and lift. Located steps from the Vltava riverbank, just a 2-minute walk via the prestigious Pařížská Street to Old Town Square. With meticulously preserved original features and nice finishes in both the building and apartment, the historic meets the contemporary and helps emphasize the exceptional atmosphere of the location. The interior consists of a tiled entry hall with built-in wardrobes, living room with bay window, fully equipped kitchen, master bedroom with en-suite shower bathroom, bedroom with balcony, bathroom with tub and toilet, extra toilet, and laundry room. Most rooms are walk-through as well as accessible from the entry hall. Features include stucco decorations, wood parquet and tile floors, high ceilings, large windows, security door, Internet and satellite TV connection, video entry phone, washer, dryer, dishwasher, and microwave. A few minute walk to Staroměstská metro and trams. Gas and electricity are billed separately.