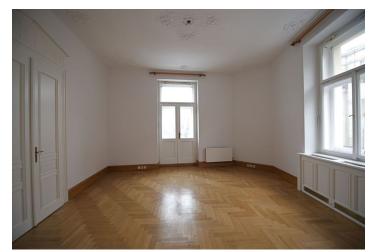

\* Area of the unit according to the Civil Code. The area consists of the sum total area of the entire unit bounded by perimeter walls.

Bright and elegant, timeless 3-bedroom 2-bathroom apartment with a corner balcony situated on the 2nd floor of a beautifully restored Art Nouveau building with 24-hour reception and lift. Located steps from the Vltava riverbank, just a 2-minute walk via the prestigious Pařížská Street to Old Town Square. With meticulously preserved original features and nice finishes in both the building and apartment, the historic meets the contemporary and helps emphasize the exceptional atmosphere of the location. The interior consists of a tiled entry hall with built-in wardrobes, living room with bay window, fully equipped kitchen, master bedroom with en-suite shower bathroom, bedroom with balcony, bathroom with tub and toilet, extra toilet, and laundry room. Most rooms are walk-through as well as accessible from the entry hall. Features include stucco decorations, wood parquet and tile floors, high ceilings, large windows, security door, Internet and satellite TV connection, video entry phone, washer, dryer, dishwasher, and microwave. A few minute walk to Staroměstská metro and trams. Gas and electricity are billed separately.