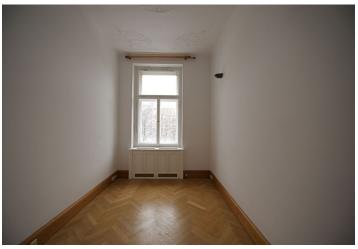

\* Area of the unit according to the Civil Code. The area consists of the sum total area of the entire unit bounded by perimeter walls.

Bright and elegant, timeless 3-bedroom 2-bathroom apartment with a corner balcony situated on the 2nd floor of a beautifully restored Art Nouveau building with 24-hour reception and lift. Located steps from the Vltava riverbank, just a 2-minute walk via the prestigious Pařížská Street to Old Town Square. With meticulously preserved original features and nice finishes in both the building and apartment, the historic meets the contemporary and helps emphasize the exceptional atmosphere of the location. The interior consists of a tiled entry hall with built-in wardrobes, living room with bay window, fully equipped kitchen, master bedroom with en-suite shower bathroom, bedroom with balcony, bathroom with tub and toilet, extra toilet, and laundry room. Most rooms are walk-through as well as accessible from the entry hall. Features include stucco decorations, wood parquet and tile floors, high ceilings, large windows, security door, Internet and satellite TV connection, video entry phone, washer, dryer, dishwasher, and microwave. A few minute walk to Staroměstská metro and trams. Gas and electricity are billed separately.