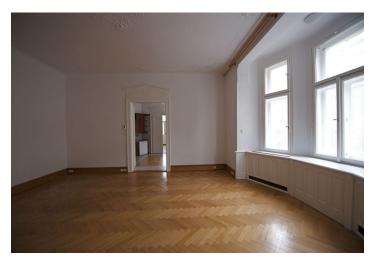

\* Area of the unit according to the Civil Code. The area consists of the sum total area of the entire unit bounded by perimeter walls.

Bright and elegant, timeless 3-bedroom 2-bathroom apartment with a corner balcony situated on the 2nd floor of a beautifully restored Art Nouveau building with 24-hour reception and lift. Located steps from the Vltava riverbank, just a 2-minute walk via the prestigious Pařížská Street to Old Town Square. With meticulously preserved original features and nice finishes in both the building and apartment, the historic meets the contemporary and helps emphasize the exceptional atmosphere of the location. The interior consists of a tiled entry hall with built-in wardrobes, living room with bay window, fully equipped kitchen, master bedroom with en-suite shower bathroom, bedroom with balcony, bathroom with tub and toilet, extra toilet, and laundry room. Most rooms are walk-through as well as accessible from the entry hall. Features include stucco decorations, wood parquet and tile floors, high ceilings, large windows, security door, Internet and satellite TV connection, video entry phone, washer, dryer, dishwasher, and microwave. A few minute walk to Staroměstská metro and trams. Gas and electricity are billed separately.