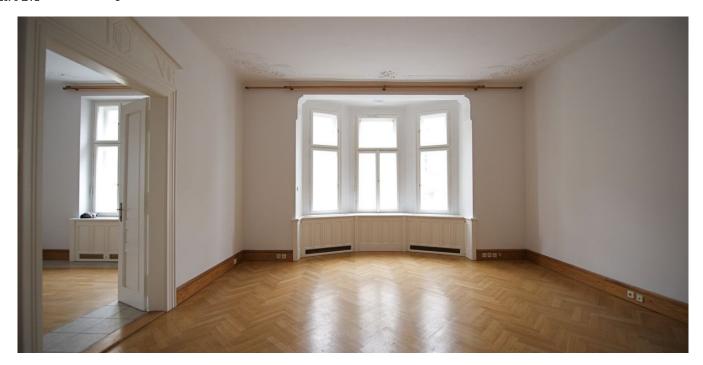

\* Area of the unit according to the Civil Code. The area consists of the sum total area of the entire unit bounded by perimeter walls.

Bright and elegant, timeless 3-bedroom 2-bathroom apartment with a corner balcony situated on the 2nd floor of a beautifully restored Art Nouveau building with 24-hour reception and lift. Located steps from the Vltava riverbank, just a 2-minute walk via the prestigious Pařížská Street to Old Town Square. With meticulously preserved original features and nice finishes in both the building and apartment, the historic meets the contemporary and helps emphasize the exceptional atmosphere of the location. The interior consists of a tiled entry hall with built-in wardrobes, living room with bay window, fully equipped kitchen, master bedroom with en-suite shower bathroom, bedroom with balcony, bathroom with tub and toilet, extra toilet, and laundry room. Most rooms are walk-through as well as accessible from the entry hall. Features include stucco decorations, wood parquet and tile floors, high ceilings, large windows, security door, Internet and satellite TV connection, video entry phone, washer, dryer, dishwasher, and microwave. A few minute walk to Staroměstská metro and trams. Gas and electricity are billed separately.