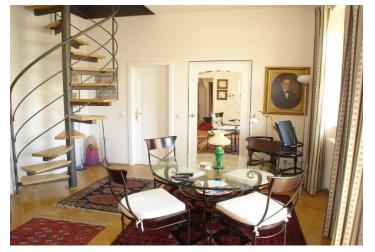

The apartment with own elevator access. The first level has a living room which may be also used as a dining room, fully fitted kitchen, bedroom, full bathroom, and a large walk-in closet. The next level up has a large open space, full bathroom and a storage room. On the third level there is another room which may be used as a guest bedroom or study. All three levels are connected by spiral staircase.

Oriental rugs, washer/dryer, dishwasher, telephone line, Internet and satellite connection, DVD home theatre system, intercome system, lift, reception, and cleaning service available at an extra fee.