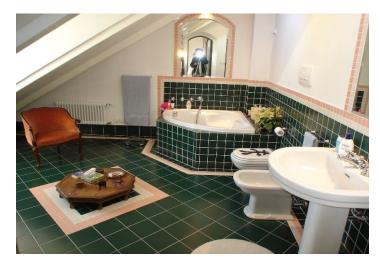

The apartment with own elevator access. The first level has a living room which may be also used as a dining room, fully fitted kitchen, bedroom, full bathroom, and a large walk-in closet. The next level up has a large open space, full bathroom and a storage room. On the third level there is another room which may be used as a guest bedroom or study. All three levels are connected by spiral staircase.