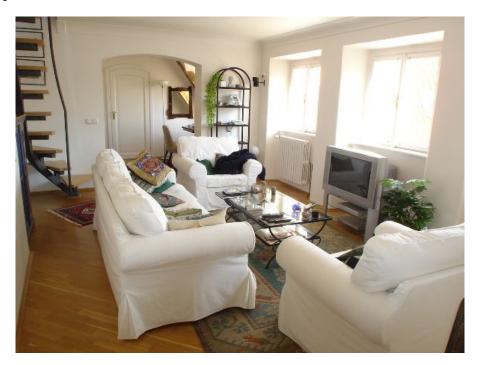

\* Area of the unit according to the Civil Code. The area consists of the sum total area of the entire unit bounded by perimeter walls.

This 2-bedroom triplex fully furnished flat with 11 m<sup>2</sup> terrace offers lots of charm and amazing views of Mala Strana. Comfortable living on a prestigious address in the area of numerous embassies and steps to the Prague Castle. A few minute walk to trams, a few more to Malostranská metro.

The apartment with own elevator access. The first level has a living room which may be also used as a dining room, fully fitted kitchen, bedroom, full bathroom, and a large walk-in closet. The next level up has a large open space, full bathroom and a storage room. On the third level there is another room which may be used as a guest bedroom or study. All three levels are connected by spiral staircase.

Oriental rugs, washer/dryer, dishwasher, telephone line, Internet and satellite connection, DVD home theatre system, intercome system, lift, reception, and cleaning service available at an extra fee.