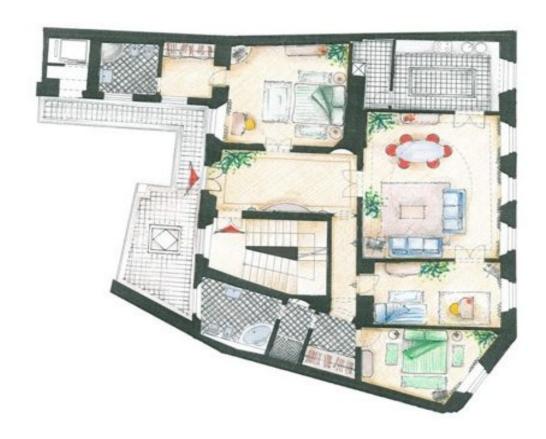

The living / dining room features one of the original ceiling frescos and there is a large eat-in kitchen with pantry. There are three bedrooms, one with an en-suite bath and the other two share a large bathroom with a separate shower and bath tub. There is a  $26 \, \mathrm{m}^2$  courtyard terrace accessible from the entrance hall, with direct access from the lift.

Built-in wardrobes, solid wood parquet and tile floors, double interior doors, gas boiler, washer, dishwasher, TV, satellite reception, garden furniture. Parking available in a hotel nearby at extra cost. Common building charges and water CZK 4,000/month. Gas and electricity will be transferred to the tenant. Available from July 15, 2021.