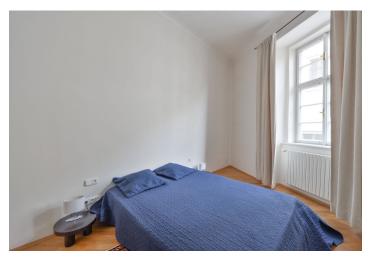

The living / dining room features one of the original ceiling frescos and there is a large eat-in kitchen with pantry. There are three bedrooms, one with an en-suite bath and the other two share a large bathroom with a separate shower and bath tub. There is a  $26 \, \mathrm{m}^2$  courtyard terrace accessible from the entrance hall, with direct access from the lift.