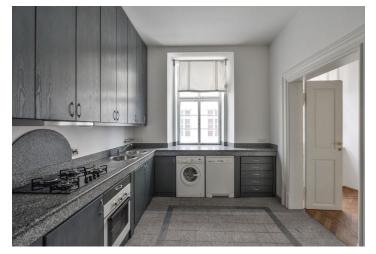

The living / dining room features one of the original ceiling frescos and there is a large eat-in kitchen with pantry. There are three bedrooms, one with an en-suite bath and the other two share a large bathroom with a separate shower and bath tub. There is a  $26 \, \mathrm{m}^2$  courtyard terrace accessible from the entrance hall, with direct access from the lift.