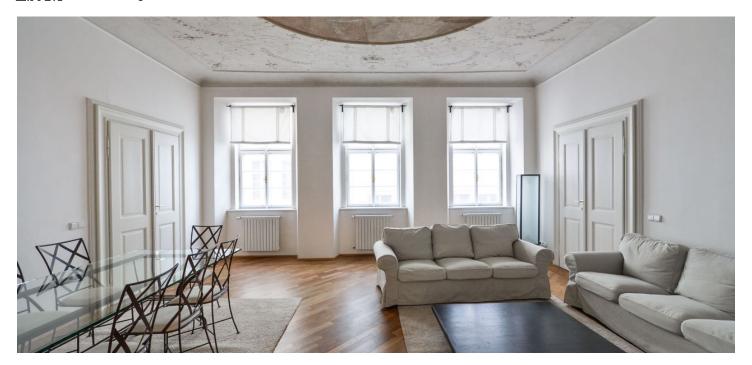

\* Area of the unit according to the Civil Code. The area consists of the sum total area of the entire unit bounded by perimeter walls.

Unique furnished 3-bedroom 2-bathroom flat with a courtyard terrace, situated on the first floor with lift in a fully refurbished complex of historic buildings with a picturesque green courtyard with a fountain, in the heart of Malá Strana. Comfortable living on a prestigious address in the area with numerous embassies and just steps to the Prague Castle. A few minute walk to trams, a few more to Malostranská metro. The complex has been renovated preserving the original historic details and using high quality standard of finishes.

The living / dining room features one of the original ceiling frescos and there is a large eat-in kitchen with pantry. There are three bedrooms, one with an en-suite bath and the other two share a large bathroom with a separate shower and bath tub. There is a  $26 \, \mathrm{m}^2$  courtyard terrace accessible from the entrance hall, with direct access from the lift.

Built-in wardrobes, solid wood parquet and tile floors, double interior doors, gas boiler, washer, dishwasher, TV, satellite reception, garden furniture. Parking available in a hotel nearby at extra cost. Common building charges and water CZK 4,000/month. Gas and electricity will be transferred to the tenant. Available from July 15, 2021.