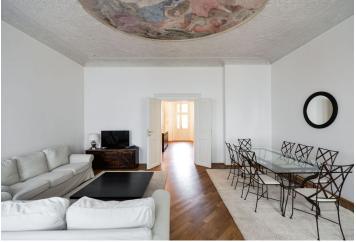

\* Area of the unit according to the Civil Code. The area consists of the sum total area of the entire unit bounded by perimeter walls.

Unique furnished 3-bedroom 2-bathroom flat with a courtyard terrace, situated on the first floor with lift in a fully refurbished complex of historic buildings with a picturesque green courtyard with a fountain, in the heart of Malá Strana. Comfortable living on a prestigious address in the area with numerous embassies and just steps to the Prague Castle. A few minute walk to trams, a few more to Malostranská metro. The complex has been renovated preserving the original historic details and using high quality standard of finishes.

The living / dining room features one of the original ceiling frescos and there is a large eat-in kitchen with pantry. There are three bedrooms, one with an en-suite bath and the other two share a large bathroom with a separate shower and bath tub. There is a  $26 \, \mathrm{m}^2$  courtyard terrace accessible from the entrance hall, with direct access from the lift.