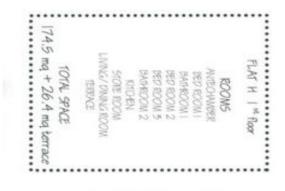

## **Apartment Three-bedroom (4+1)**

Rented

174 m², Prague 1, Malá Strana, Vlašská

| Total area     | 200 m²                          |
|----------------|---------------------------------|
| Floor area*    | 174 m²                          |
| Terrace        | 26 m²                           |
| Parking        | Garage parking can be arranged. |
| Garage         | Yes                             |
| Cellar         | -                               |
| PENB           | G                               |
| Reference nun  | nber 9948                       |
| Available from | Immediately                     |