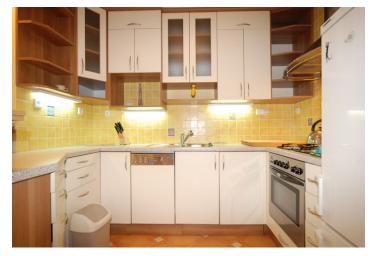

\* Area of the unit according to the Civil Code. The area consists of the sum total area of the entire unit bounded by perimeter walls.

Fully furnished 1-bedroom apartment with a tastefully appointed tile bathroom, custom built kitchen including bar and bar stools, good storage space, dishwasher and microwave. The bedroom has a nicely finished loft bed with storage cupboard, and unique view of the Prague Castle, and desk and wardrobe space. The bathroom, entrance foyer, and kitchen have floor heating. The apartment is equipped with satellite or cable TV and Internet connection. Can be rented unfurnished. Rent does not include utilities. 3rd floor with a lift in a building located in the popular Prague 6 neighborhood moments from Hradčanská metro station, and within a short walking distance of the largest park in Prague - Stromovka.