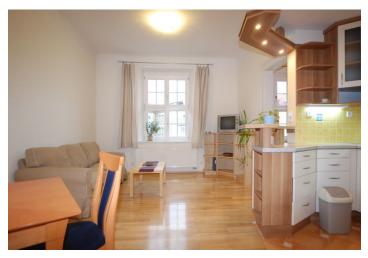

\* Area of the unit according to the Civil Code. The area consists of the sum total area of the entire unit bounded by perimeter walls.

Fully furnished 1-bedroom apartment with a tastefully appointed tile bathroom, custom built kitchen including bar and bar stools, good storage space, dishwasher and microwave. The bedroom has a nicely finished loft bed with storage cupboard, and unique view of the Prague Castle, and desk and wardrobe space. The bathroom, entrance foyer, and kitchen have floor heating. The apartment is equipped with satellite or cable TV and Internet connection. Can be rented unfurnished. Rent does not include utilities. 3rd floor with a lift in a building located in the popular Prague 6 neighborhood moments from Hradčanská metro station, and within a short walking distance of the largest park in Prague - Stromovka.