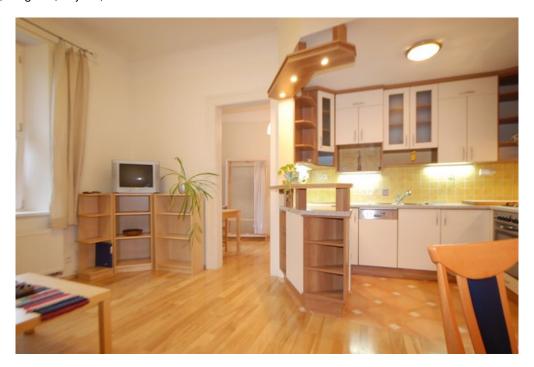

\* Area of the unit according to the Civil Code. The area consists of the sum total area of the entire unit bounded by perimeter walls.

Fully furnished 1-bedroom apartment with a tastefully appointed tile bathroom, custom built kitchen including bar and bar stools, good storage space, dishwasher and microwave. The bedroom has a nicely finished loft bed with storage cupboard, and unique view of the Prague Castle, and desk and wardrobe space. The bathroom, entrance foyer, and kitchen have floor heating. The apartment is equipped with satellite or cable TV and Internet connection. Can be rented unfurnished. Rent does not include utilities. 3rd floor with a lift in a building located in the popular Prague 6 neighborhood moments from Hradčanská metro station, and within a short walking distance of the largest park in Prague - Stromovka.