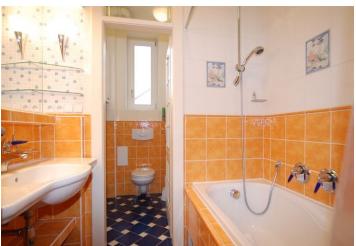

\* Area of the unit according to the Civil Code. The area consists of the sum total area of the entire unit bounded by perimeter walls.

Fully furnished 1-bedroom apartment with a tastefully appointed tile bathroom, custom built kitchen including bar and bar stools, good storage space, dishwasher and microwave. The bedroom has a nicely finished loft bed with storage cupboard, and unique view of the Prague Castle, and desk and wardrobe space. The bathroom, entrance foyer, and kitchen have floor heating. The apartment is equipped with satellite or cable TV and Internet connection. Can be rented unfurnished. Rent does not include utilities. 3rd floor with a lift in a building located in the popular Prague 6 neighborhood moments from Hradčanská metro station, and within a short walking distance of the largest park in Prague - Stromovka.